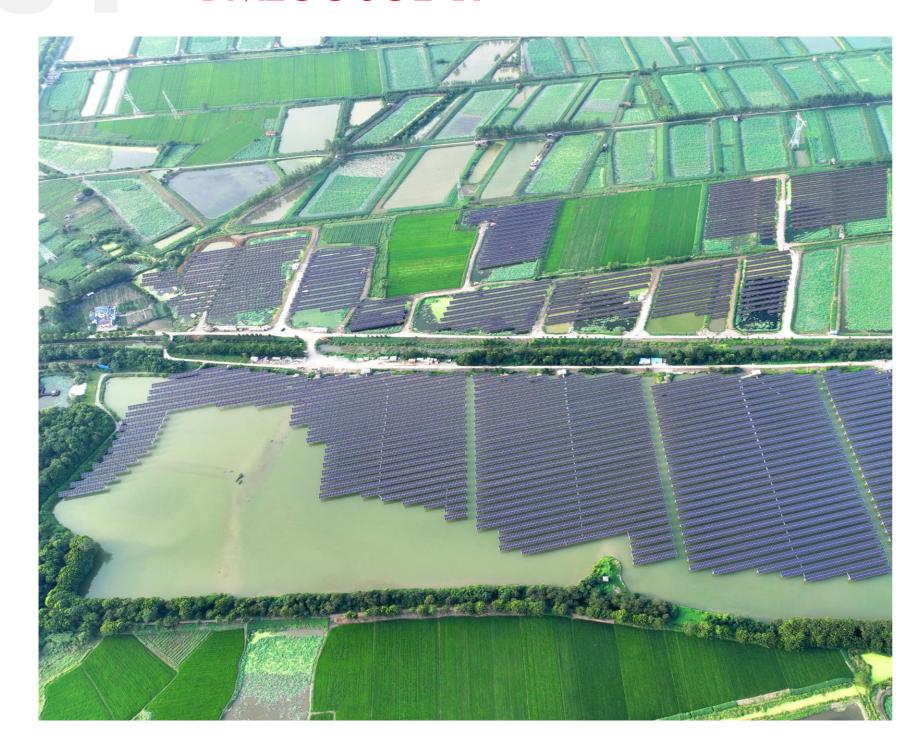

## DMEGC Solar

THE WORLD'S LEADING PROVIDER OF RENEWABLE ENERGY



02

Solid Growth

About Us

03

**Products & Solutions** 

04

Global References

**ABOUTUS** 

## OVERVIEW OF DMEGC SOLAR



Founded in 1980, DMEGC Solar is committed to be the world's leading renewable energy company, possessing six manufacturing bases (Hengdian, Sihong, Qixian, Yibin, Lianyungang, Indonesia), with an annual capacity of 23GW cells and 21GW modules, and cumulative shipments are over 50GW+.

With industry-leading technology R&D, manufacturing technologies, quality management and service, DMEGC Solar provides high-efficiency and reliable PV products and all application solutions for global customers.

23 GW Cells Capacity 21 GW Modules Capacity 50<sub>GW+</sub> Cumulative Shipments

- Top 10 PV Module suppliers (PVTECH, Infolink)
- Bloomberg "Tier 1 Solar Panels Manufacturers"
- EUPD Research "Top Brand PV Modules" since 2018
- Top Performer in PVEL PV Module Reliability Scorecard
- Leading Altm