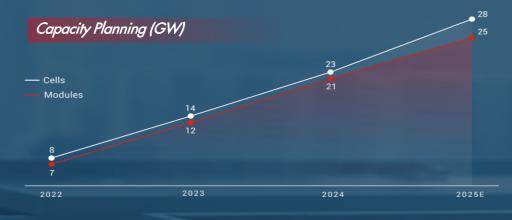

## OVERVIEW OF DMEGC SOLAR

Founded in 1980, DMEGC Solar is committed to be the world's leading renewable energy company, possessing six manufacturing bases (Hengdian, Sihong, Qixian, Yibin, Lianyungang, Indonesia), with an annual capacity of 23GW cells and 21GW modules, and cumulative shipments are over 50GW+.

23 GW Cells Capacity 21 GW Modules Capacity 50<sub>GW+</sub> Cumulative Shipments

- Top 10 PV Module suppliers (PVTECH, Infolink)
- Bloomberg "Tier 1 Solar Panels Manufacturers"
- EUPD Research "Top Brand PV Modules" since 2018
- Top Performer in PVEL PV Module Reliability Scorecard
- Leading Altman-Z score ranking in Global Solar Industry