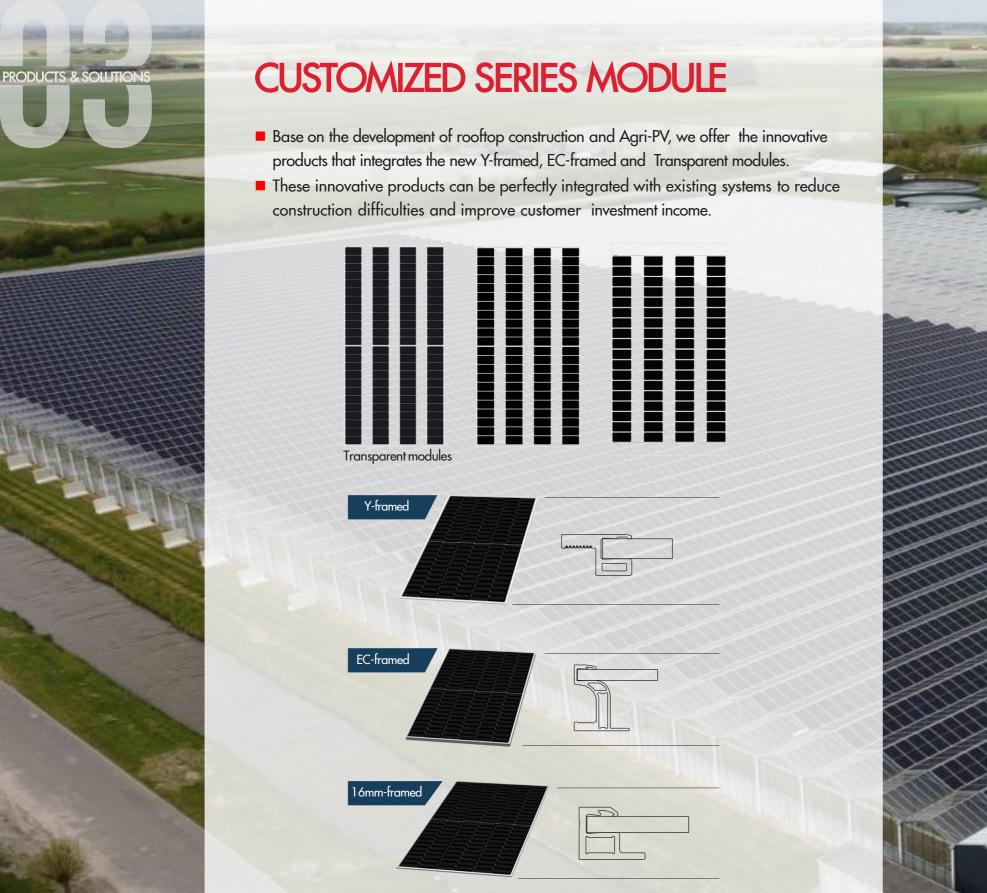

10RT-B60HBT



490-510<sub>wp</sub>

Black Frame (transparent glass)

1950x1134mm 26.8kg



445-465wp

White/Black Frame

1762x1134mm 20.6kg

#### M10RT-B54HBB



M10RT-54HBB

440-460<sub>wp</sub>

Full Black

20.6kg

1762x1134mm

440-460<sub>wp</sub>

Full Black

1762x1134mm 24.5kg

#### G12RT-B66HSW



610-635<sub>wp</sub>

White Frame

2382x1134mm 32.3kg

## INFINITY **SERIES**

#### M10T-B32HBT



255-270<sub>wp</sub>

Black Frame (transparent glass)

1542x766mm 15.3kg

#### M10T-B78HSW



630-650<sub>wp</sub>

White Frame

2465mmx1134mm 33.5kg

#### M10T-B54HBT



425-445<sub>wp</sub>

Black Frame (transparent glass)

1722mmx1134mm 23.6kg

#### G12T-B66HSW



695-720<sub>wp</sub>

White Frame

2384x1303mm 37.7kg

M10T-B72HSW



580-600<sub>Wp</sub>

White Frame

2278mmx1134mm 31.8kg















France 5.53MW

Hengdian China 20MW

France 276KW





France 410KW









Netherlands 530KW





Hengdian China 6MW

France 228KW

Netherlands 530KW











**順詞順 Greenhous** 

Netherlands 36MW



Netherlands 13MW





France 9MW









Netherlands 27KW



Spain 8KW

France

2.87MW



### HENGDIAN GROUP DMEGC MAGNETICS CO., LTD.

Add: PV Zone, Hengdian, Dongyang, Zhejiang Province, China

Tel: +86-579-86588826

E-mail: solar@dmegc.com.cn.
Website: www.dmegcsolar.com

DMEGC Renewable Energy B.V.

Add: Industrieweg 2, 2641 RM Pijnacker, The Netherlands

Tel: +31 (0) 85 8200765. E-mail: <u>contact@dmegc.eu</u>

DMEGC Japan CO., Ltd.

Add: Daiwa Jisho Mita Building 4F 3-5-21, Mita, Minato-Ku, Tokyo, 108-0073, Japan

Tel: +81 (0) 3 6722 6601 E-mail: <u>info@dmegc.jp</u>

##