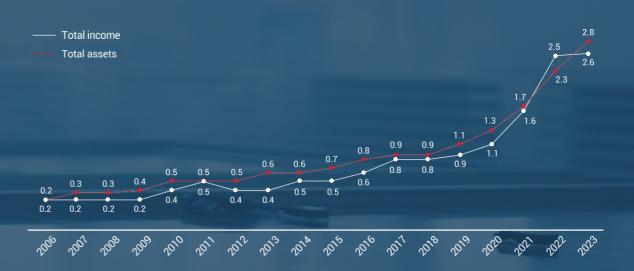

## EXCELLENT FINANCIAL PERFORMANCE

We have maintained industry-leading growth in financial performance and have established long-term relationships with customers and partners. Our financial health has consistently remained in an industry-leading position, and our debt-to-asset ratio has been consistently low throughout the years.

## **KEY FINANCIAL FIGURES** OF DMEGC

Key Financial Figures (2023)

Total Assets

2,75 Billion 2,56 Billion

Total Income

Net profit

1193<sub>Million</sub>

56,65%

Shareholder equity

Debt-Asset Ratio

Unit: EUR

#### Key Financial Figures of DMECC

| key rinducial rigures of DIMEGC |         |         |        |        |
|---------------------------------|---------|---------|--------|--------|
| Unit:EUR                        | 2023    | 2022    | 2021   | 2020   |
| Total Assets (Billion)          | 2.75    | 2.29    | 1.67   | 1.33   |
| Total Income (Billion)          | 2.56    | 2.53    | 1.64   | 1.05   |
| Net Profit (Million)            | 237.14  | 216.62  | 145.45 | 131.82 |
| Shareholder Equity(Million)     | 1193.25 | 1009.22 | 879.09 | 784.42 |
| Capital (Million)               | 1192.86 | 734.42  | 447.40 | 489.35 |
| Current Ratio                   | 1.27    | 1.23    | 1.4    | 1.77   |
| Acid-test Ratio                 | 1.10    | 1.02    | 1.11   | 1.54   |
| Debt-Asset Ratio                | 56.65%  | 55.87%  | 48.64% | 41.01% |