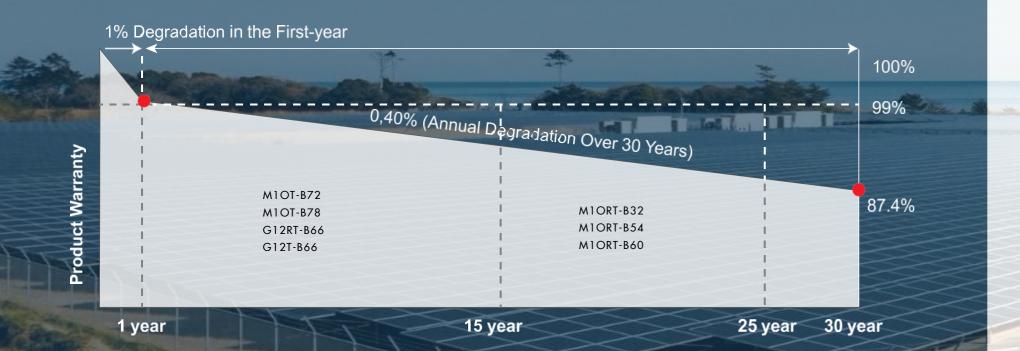

## LEADING QUALITY

We offer a power warranty of up to 30 years.

Based on cutting-edge technologies and manufacturing processes, our modules offered a power warranty of 99% for the first year.

Double glass provides a up to 25-year product warranty and a 30-year power warranty.

1% First-year Degradation

O.4% Annual Degradation
Over 30 Years

30 year Linear Power Warranty